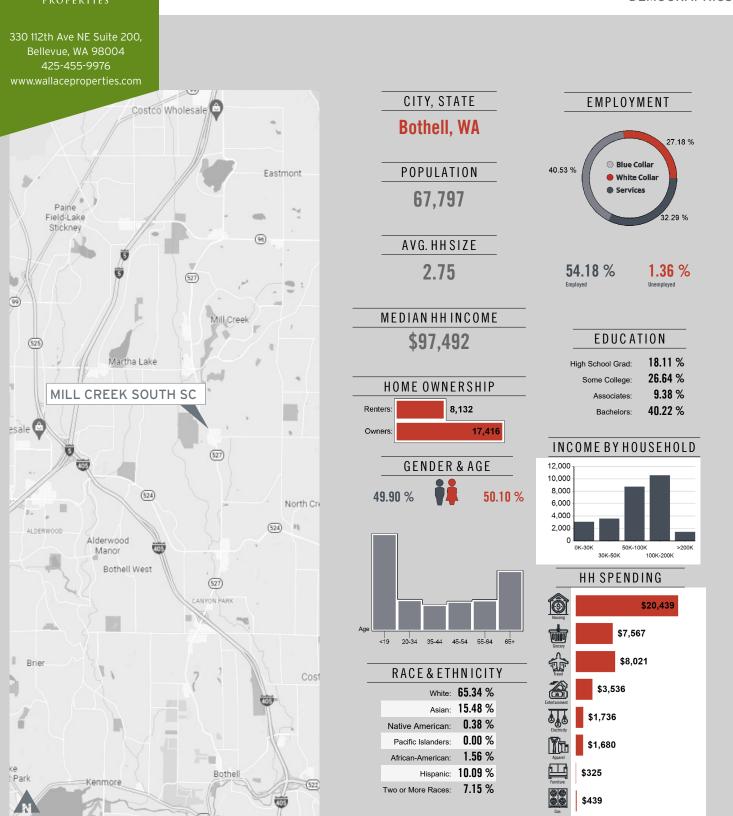

| Demographics              | 1 mile    | 3 mile    | 5 mile    |
|---------------------------|-----------|-----------|-----------|
| 2021 Estimated Population | 15,051    | 126,196   | 337,935   |
| 2021 Estimated Households | 5,474     | 46,253    | 126,661   |
| 2021 Average HHI:         | \$131,876 | \$133,207 | \$120,224 |
| 2021 Daytime Population:  | 2,679     | 24,665    | 84,060    |

# Mill Creek South Shopping Center

17917 Bothell Everett Hwy | Bothell, WA 98012

**DEMOGRAPHICS** 