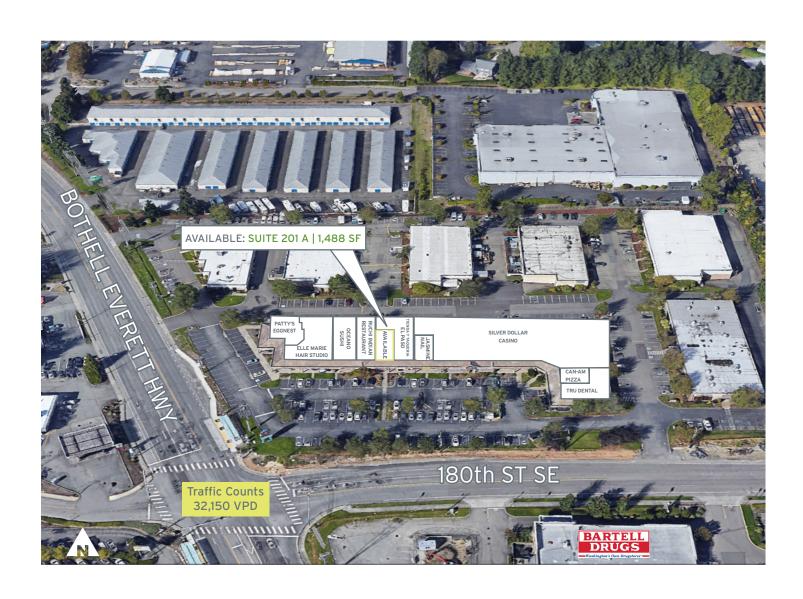

#### **AVAILABLE**

- Suite 201 A: Approx. 1,488 SF
- Rental Rate: Call for rates | Estimated NNN: \$11.56

### **FEATURES**

- Rare vacancy in busy center former massage clinic
- Direct access to Bothell Everett Hwy which has 32,909 VPD
- Strong demographics and excellent visibility along busy Bothell Everett Hwy
- · Ample parking

| Traffic Counts      | Cross Street   | Traffic Vol |
|---------------------|----------------|-------------|
| Bothell Everett Hwy | 15th Ave SE NW | 32,909 VPD  |
| Bothell Everett Hwy | 180th St SE    | 32,150 VPD  |

# Mill Creek South Shopping Center

17917 Bothell Everett Hwy | Bothell, WA 98012

LOCATION AERIAL