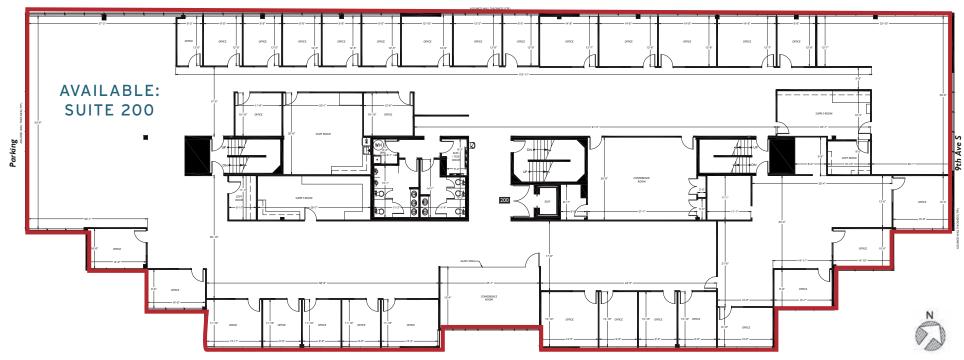

#### FEDERAL WAY OFFICE SPACE FOR LEASE

|                          | SUITE<br>200 | FLOOR<br>2 1      | SIZE<br>7,771 RSF | RATE<br>\$16.00/RSF plus NNN's | ABANDA WAL THEOMERS (TH)                                                                                                                                                                                                                                                                                                                                                                                                                                                                                                                                                                                                                                                                                                                                                                                                                                                                                                                                                                                                                                                                                                                                                                                                                                                                                                                                                                                                                                                                                                                                                                                                                                                                                                                                                                                                                                                                                                                                                                                                                                                                                                       |                                       |
|--------------------------|--------------|-------------------|-------------------|--------------------------------|--------------------------------------------------------------------------------------------------------------------------------------------------------------------------------------------------------------------------------------------------------------------------------------------------------------------------------------------------------------------------------------------------------------------------------------------------------------------------------------------------------------------------------------------------------------------------------------------------------------------------------------------------------------------------------------------------------------------------------------------------------------------------------------------------------------------------------------------------------------------------------------------------------------------------------------------------------------------------------------------------------------------------------------------------------------------------------------------------------------------------------------------------------------------------------------------------------------------------------------------------------------------------------------------------------------------------------------------------------------------------------------------------------------------------------------------------------------------------------------------------------------------------------------------------------------------------------------------------------------------------------------------------------------------------------------------------------------------------------------------------------------------------------------------------------------------------------------------------------------------------------------------------------------------------------------------------------------------------------------------------------------------------------------------------------------------------------------------------------------------------------|---------------------------------------|
|                          |              |                   | OFFICE            | ONZ ONZ ONZ                    | ORIZ ORIZ ORIZ ORIZ ORIZ ORIZ ORIZ ORIZ                                                                                                                                                                                                                                                                                                                                                                                                                                                                                                                                                                                                                                                                                                                                                                                                                                                                                                                                                                                                                                                                                                                                                                                                                                                                                                                                                                                                                                                                                                                                                                                                                                                                                                                                                                                                                                                                                                                                                                                                                                                                                        |                                       |
| ASSLAND WAL THORKS (TP.) |              | ILABLE:<br>TE 200 |                   | OTICE STATE ROOM               | SPIT TOOK                                                                                                                                                                                                                                                                                                                                                                                                                                                                                                                                                                                                                                                                                                                                                                                                                                                                                                                                                                                                                                                                                                                                                                                                                                                                                                                                                                                                                                                                                                                                                                                                                                                                                                                                                                                                                                                                                                                                                                                                                                                                                                                      |                                       |
| Parking                  |              | oma               |                   | GOT J. JUPIT FOOM              |                                                                                                                                                                                                                                                                                                                                                                                                                                                                                                                                                                                                                                                                                                                                                                                                                                                                                                                                                                                                                                                                                                                                                                                                                                                                                                                                                                                                                                                                                                                                                                                                                                                                                                                                                                                                                                                                                                                                                                                                                                                                                                                                | E E E E E E E E E E E E E E E E E E E |
|                          | Į.           |                   | omc               | omaz omaz                      | OFFICE OF | z                                     |

° 30 40 5 5 5 6 1/16" = 1'-0"

**Parking** 