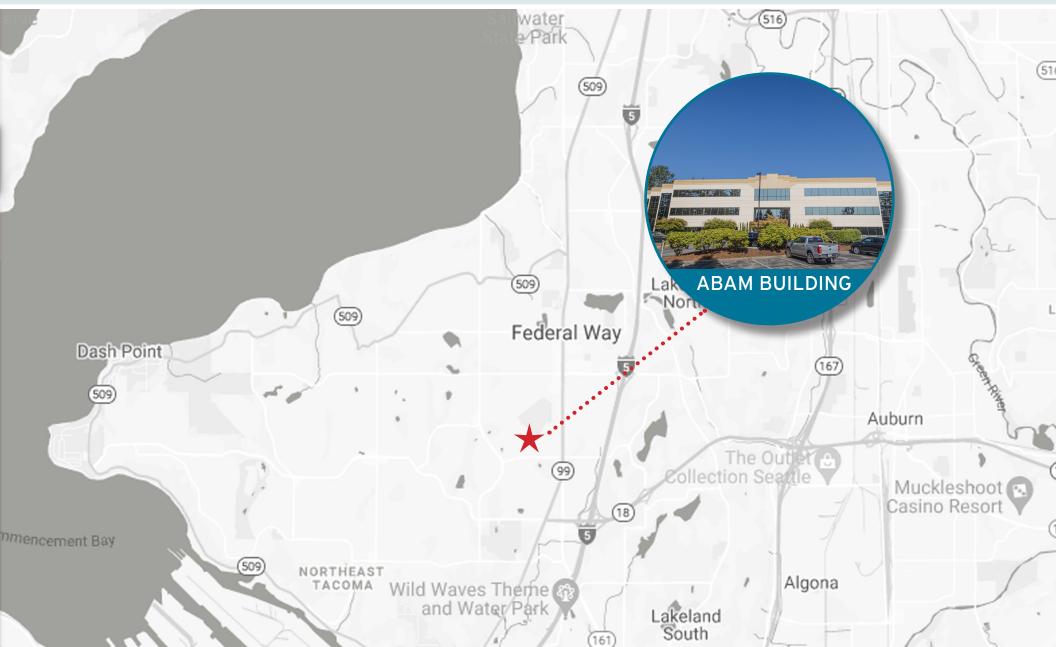

### **FEATURES:**

- **RENTAL RATE:** \$16.00 per RSF plus NNN's. Estimated 2022 operating expenses for ABAM Building are \$9.15/RSF
- Class A Suburban Office Space including Medical/Dental
- Great location in a quiet, office park setting adjacent to Celebration Park
- Convenient freeway access to Highways 18 & 99 and Interstate 5
- Situated close to restaurants and active shopping centers
- Ideal for general office or professional services, including medical
- Excellent parking ratio of 4.3 stalls/1,000SF