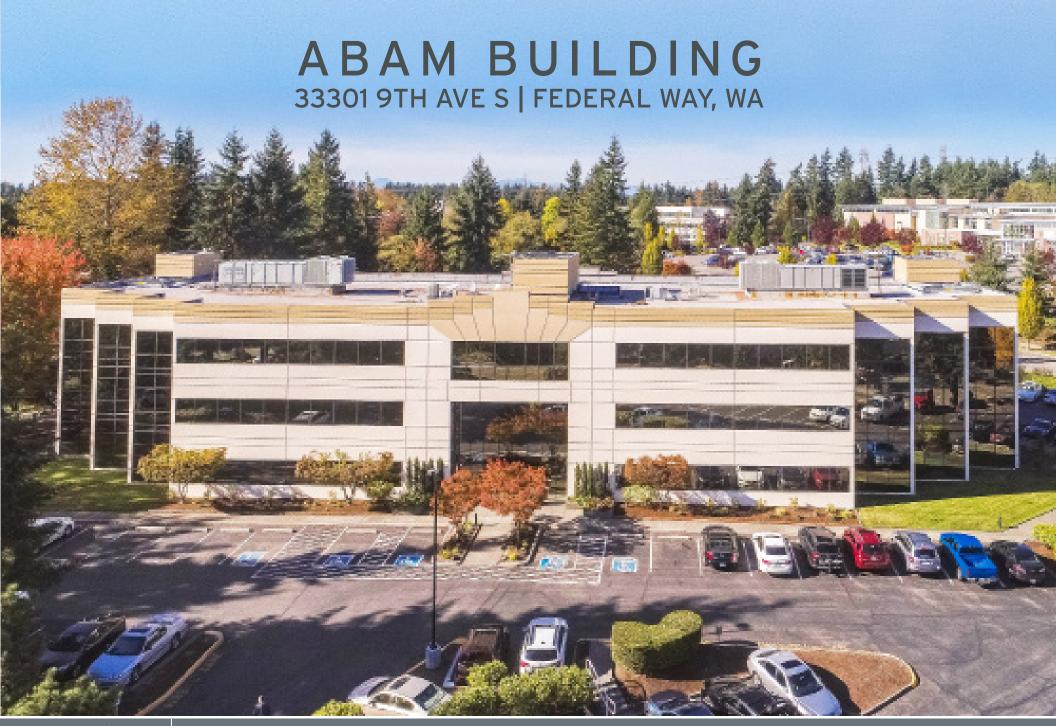

#### FEDERAL WAY OFFICE SPACE FOR LEASE

### **FEATURES:**

- **RENTAL RATE:** \$16.00 per RSF plus NNN's. Estimated 2022 operating expenses for ABAM Building are \$9.15/RSF
- Class A Suburban Office Space including Medical/Dental
- Great location in a quiet, office park setting adjacent to Celebration Park
- Convenient freeway access to Highways 18 & 99 and Interstate 5
- Situated close to restaurants and active shopping centers
- Ideal for general office or professional services, including medical
- Excellent parking ratio of 4.3 stalls/1,000SF