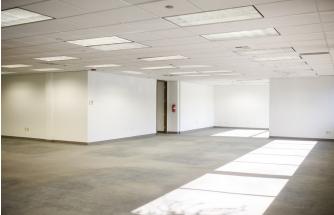

### **AVAILABLE:**

SUITE 120: 3,335 RSF

SUITE 200: 17,771 RSF - Full floor (Or may demise to smaller suites)

### **FEATURES:**

- **RENTAL RATE:** \$16.00 per RSF plus NNN's. Estimated 2022 operating expenses for ABAM Building are \$9.15/RSF
- Class A Suburban Office Space including Medical/Dental
- Great location in a quiet, office park setting adjacent to Celebration Park
- Convenient freeway access to Highways 18 & 99 and Interstate 5
- Situated close to restaurants and active shopping centers
- Ideal for general office or professional services, including medical
- Excellent parking ratio of 4.3 stalls/1,000SF

#### FEDERAL WAY OFFICE SPACE FOR LEASE

| SUITE | FLOOR | SIZE       | RATE                   |
|-------|-------|------------|------------------------|
| 200   | 2     | 17,771 RSF | \$16.00/RSF plus NNN's |