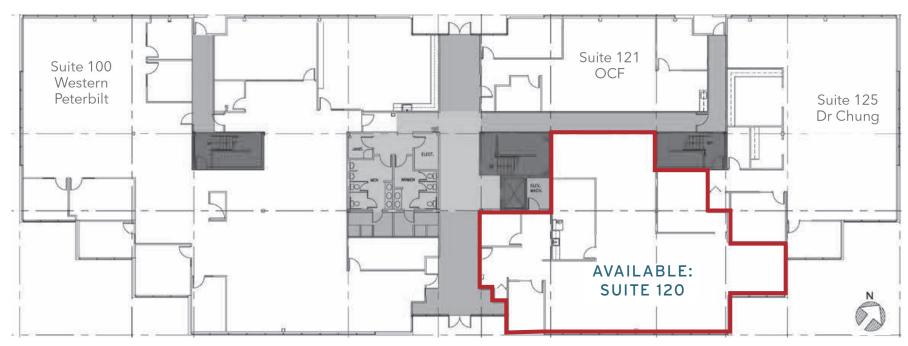

### **AVAILABLE:**

SUITE 120: 3,335 RSF

SUITE 200: 17,771 RSF - Full floor (Or may demise to smaller suites)

#### FEDERAL WAY OFFICE SPACE FOR LEASE

| SUITE | FLOOR | SIZE      | RATE                   |
|-------|-------|-----------|------------------------|
| 120   | 1     | 3,335 RSF | \$16.00/RSF plus NNN's |