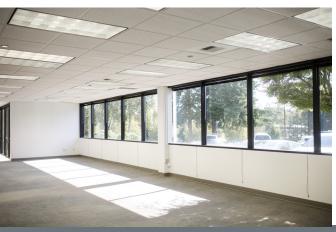

### **AVAILABLE:**

SUITE 120: 3,335 RSF

SUITE 200: 17,771 RSF - Full floor (Or may demise to smaller suites)

### **FEATURES:**

- **RENTAL RATE:** \$16.00 per RSF plus NNN's. Estimated 2022 operating expenses for ABAM Building are \$9.15/RSF
- Class A Suburban Office Space including Medical/Dental
- Great location in a quiet, office park setting adjacent to Celebration Park
- Convenient freeway access to Highways 18 & 99 and Interstate 5
- Situated close to restaurants and active shopping centers
- Ideal for general office or professional services, including medical
- Excellent parking ratio of 4.3 stalls/1,000SF

#### FEDERAL WAY OFFICE SPACE FOR LEASE

| SUITE | FLOOR | SIZE       | RATE                   |
|-------|-------|------------|------------------------|
| 200   | 2     | 17,771 RSF | \$16.00/RSF plus NNN's |