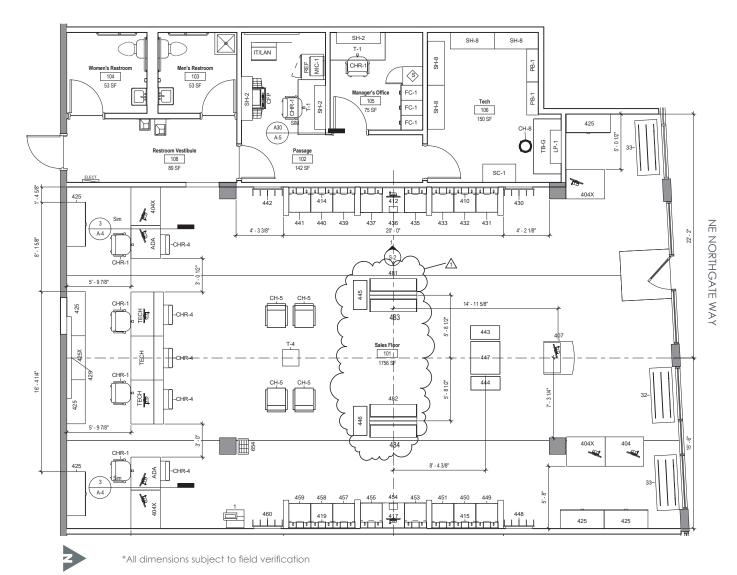

of Seattle. Northgate can be divided into four smaller sections: Haller Lake, Pinehurst, Maple Leaf, and North College. I-5 is blocks away providing convenient access to Seattle's major employment centers and the University of Washington/UW Medical Center. The Northgate neighborhood is currently undergoing a massive transformation. In addition to the Northgate Light Rail Station, the neighborhood is host to the \$75 million headquarters and a state-of-the-art practice facility for the City's new NHL franchise, Seattle Kraken.

DOWNTOWN SEATTLE

LAKE UNION

PUGET SOUND

UNIVERSITY OF WASHINGTON

GREEN LAKE

NORTH SEATTLE COMMUNITY COLLEGE

KRACKEN TRAINING FACILITY

NORTHGATE MALL



LIGHT RAIL

### 507 NE NORTHGATE WAY SEATTLE, WA 98125

#### SPACE PLAN:

Suite E: Approximately 2,465 SF





## 507 NE NORTHGATE WAY SEATTLE, WA 98125

#### **SPACE PLAN:**

Suite G: Approximately 3,130 SF



NE NORTHGATE WAY



## 507 NE NORTHGATE WAY SEATTLE, WA 98125

#### SITE PLAN:

Suite G & E Combined: 5,595 SF





#### **DEMOGRAPHICS:**

### Location Facts & Demographics

Demographics are determined by a 10 minute drive from 507 NE Northgate Way, Seattle, WA 98125





### **Catylist** Research



\$1,422

\$258

\$398

10

<u>h Lr</u>