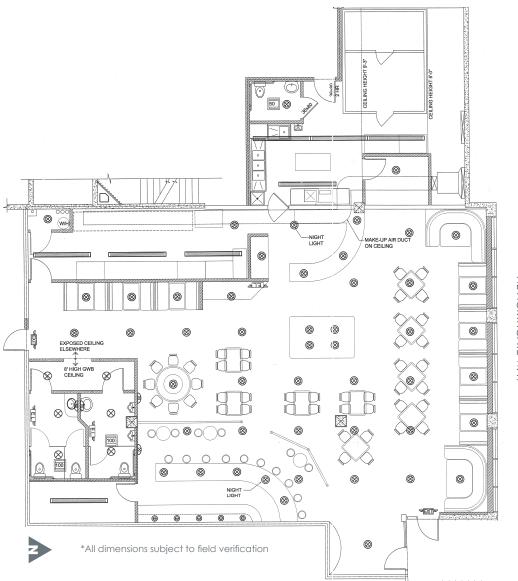

and North College. I-5 is blocks away providing convenient access to Seattle's major employment centers and the University of Washington/UW Medical Center. The Northgate neighborhood is currently undergoing a massive transformation. In addition to the Northgate Light Rail Station, the neighborhood is host to the \$75 million headquarters and a state-of-the-art practice facility for the City's new NHL franchise, Seattle Kraken.

DOWNTOWN SEATTLE

LAKE UNION

PUGET SOUND

UNIVERSITY OF WASHINGTON

GREEN LAKE

NORTH SEATTLE COMMUNITY COLLEGE

KRACKEN TRAINING FACILITY

NORTHGATE MALL



LIGHT RAIL

### 507 NE NORTHGATE WAY SEATTLE, WA 98125

#### SPACE PLAN:

Suite E: Approximately 2,465 SF





## 507 NE NORTHGATE WAY SEATTLE, WA 98125

#### **SPACE PLAN:**

Suite G: Approximately 3,130 SF



NE NORTHGATE WAY



## 507 NE NORTHGATE WAY SEATTLE, WA 98125

#### SITE PLAN:

Suite G & E Combined: 5,595 SF





#### **DEMOGRAPHICS:**

### Location Facts & Demographics

Demographics are determined by a 10 minute drive from 507 NE Northgate Way, Seattle, WA 98125





### **Catylist** Research



\$1,422

\$258

\$398

10

<u>h Lr</u>