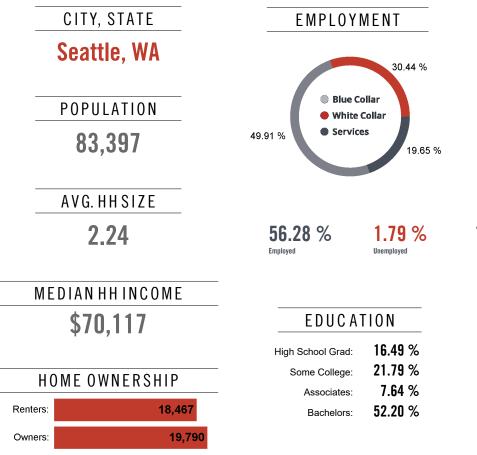

#### **DEMOGRAPHICS:**

### Location Facts & Demographics

Demographics are determined by a 10 minute drive from 507 NE Northgate Way, Seattle, WA 98125