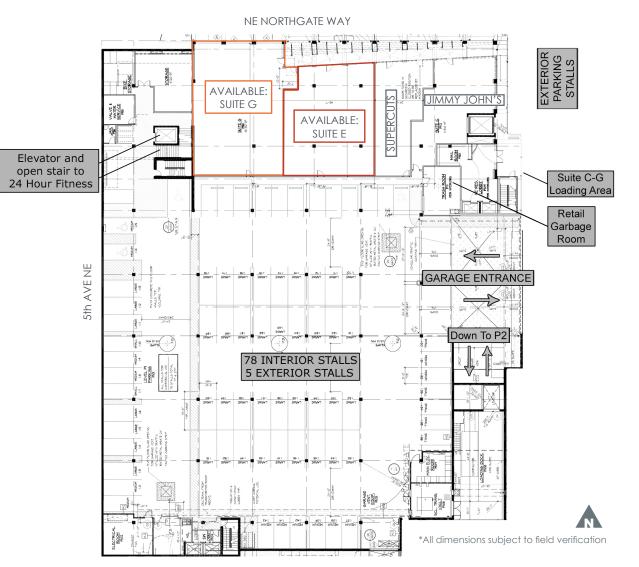

iversity of Washington/UW Medical Center. The Northgate neighborhood is currently undergoing a massive transformation. In addition to the Northgate Light Rail Station, the neighborhood is host to the \$75 million headquarters and a state-of-the-art practice facility for the City's new NHL franchise, Seattle Kraken.

DOWNTOWN SEATTLE

LAKE UNION

PUGET SOUND

UNIVERSITY OF WASHINGTON

GREEN LAKE

NORTH SEATTLE COMMUNITY COLLEGE

KRACKEN TRAINING FACILITY

NORTHGATE MALL



LIGHT RAIL

### 507 NE NORTHGATE WAY SEATTLE, WA 98125

#### SPACE PLAN:

Suite E: Approximately 2,465 SF





## 507 NE NORTHGATE WAY SEATTLE, WA 98125

#### **SPACE PLAN:**

Suite G: Approximately 3,130 SF



NE NORTHGATE WAY



## 507 NE NORTHGATE WAY SEATTLE, WA 98125

#### SITE PLAN:

Suite G & E Combined: 5,595 SF





#### **DEMOGRAPHICS:**

### Location Facts & Demographics

Demographics are determined by a 10 minute drive from 507 NE Northgate Way, Seattle, WA 98125





### **Catylist** Research



\$1,422

\$258

\$398

10

<u>h Lr</u>